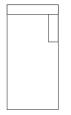

P9E-893 duo\* Right-Arm Sitting Reclining Loveseat 41" H x 54" W x 39" D Fully Extended 59"

9CC-893 **duo\* Corner** 41" H x 53" W x 39" D

90M-893 **duo\* Armless Chair** 41" H x 25" W x 39" D

9SL-893 duo\* Left-Arm Sitting Chaise with Storage 41" H x 39" W x 64" D Fully Extended 64"

9SR-893 duo\* Right-Arm Sitting Chaise with Storage 41" H x 39" W x 64" D Fully Extended 64"

Choose an arrangement shown below, or create the one that suits your home.

La-Z-Boy products are handcrafted and variations from standard dimensions and appearance can occur.