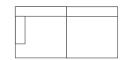

P9E-893
duo® Right-Arm Sitting
Reclining Loveseat

9CC-893 duo® Corner

90M-893 duo® Armless Chair

9SL-893 duo® Left-Arm Sitting Chaise with Storage

9SR-893 duo\* Right-Arm Sitting Chaise with Storage

P9D-893 duo\* Left-Arm Sitting Reclining Loveseat 41" H x 54" W x 39" D Fully Extended 59"

9SR-893 duo\* Right-Arm Sitting Chaise with Storage 41" H x 39" W x 64" D Fully Extended 64"

Choose an arrangement shown below, or create the one that suits your home.

La-Z-Boy products are handcrafted and variations from standard dimensions and appearance can occur.