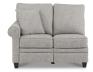

P9E-893
duo® Right-Arm Sitting
Reclining Loveseat

9CC-893 duo® Corner

90M-893 duo® Armless Chair

9SL-893 duo® Left-Arm Sitting Chaise with Storage

9SR-893 duo\* Right-Arm Sitting Chaise with Storage

P9D-893 duo\* Left-Arm Sitting Reclining Loveseat 41" H x 54" W x 39" D Fully Extended 59"

P9E-893 duo\* Right-Arm Sitting Reclining Loveseat 41" H x 54" W x 39" D Fully Extended 59"

9CC-893 **duo\* Corner** 41" H x 53" W x 39" D

90M-893 **duo\* Armless Chair** 41" H x 25" W x 39" D

9SL-893 duo\* Left-Arm Sitting Chaise with Storage 41" H x 39" W x 64" D Fully Extended 64"