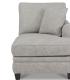

P9E-893
duo® Right-Arm Sitting
Reclining Loveseat

9CC-893 duo® Corner

90M-893 duo® Armless Chair

9SL-893 duo® Left-Arm Sitting Chaise with Storage

9SR-893 duo\* Right-Arm Sitting Chaise with Storage

P9D-893 duo\* Left-Arm Sitting Reclining Loveseat 41" H x 54" W x 39" D Fully Extended 59"

P9E-893 duo\* Right-Arm Sitting Reclining Loveseat 41" H x 54" W x 39" D Fully Extended 59"

9CC-893 **duo\* Corner** 41" H x 53" W x 39" D

90M-893 **duo\* Armless Chair** 41" H x 25" W x 39" D

9SL-893 duo\* Left-Arm Sitting Chaise with Storage 41" H x 39" W x 64" D Fully Extended 64"