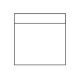

P9E-893 duo\* Right-Arm Sitting Reclining Loveseat 41" H x 54" W x 39" D Fully Extended 59"

9CC-893 **duo\* Corner** 41" H x 53" W x 39" D

90M-893 **duo\* Armless Chair** 41" H x 25" W x 39" D

9SL-893 duo\* Left-Arm Sitting Chaise with Storage 41" H x 39" W x 64" D Fully Extended 64"