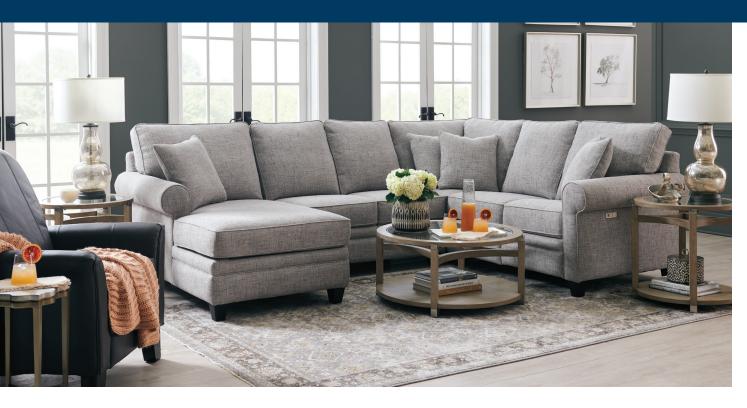

## **Colby**

Take a close look at the Colby duo® sectional and you'll find this easygoing favorite has the unexpected power to recline. Part of our award-winning duo series, Colby features clean, contemporary lines, graceful rolled arms, and decorative wood legs. A variety of innovative pieces lets you easily configure the perfect seating for any size room. Dual controllers on the outside arms let you recline and raise the legrests with ease, while built-in USB ports charge your devices.

P9E-893
duo® Right-Arm Sitting
Reclining Loveseat

9CC-893 duo® Corner

90M-893 duo® Armless Chair

9SL-893 duo® Left-Arm Sitting Chaise with Storage

9SR-893 duo\* Right-Arm Sitting Chaise with Storage

P9D-893 duo\* Left-Arm Sitting Reclining Loveseat 41" H x 54" W x 39" D Fully Extended 59"

P9E-893 duo\* Right-Arm Sitting Reclining Loveseat 41" H x 54" W x 39" D Fully Extended 59"

9CC-893 **duo\* Corner** 41" H x 53" W x 39" D

90M-893 **duo\* Armless Chair** 41" H x 25" W x 39" D

9SL-893 duo\* Left-Arm Sitting Chaise with Storage 41" H x 39" W x 64" D Fully Extended 64"

9SR-893 duo\* Right-Arm Sitting Chaise with Storage 41" H x 39" W x 64" D Fully Extended 64"

Choose an arrangement shown below, or create the one that suits your home.

La-Z-Boy products are handcrafted and variations from standard dimensions and appearance can occur.