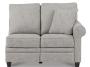

P9E-893
duo® Right-Arm Sitting
Reclining Loveseat

9CC-893 duo® Corner

90M-893 duo® Armless Chair

9SL-893 duo® Left-Arm Sitting Chaise with Storage

9SR-893 duo\* Right-Arm Sitting Chaise with Storage

P9D-893 duo\* Left-Arm Sitting Reclining Loveseat 41" H x 54" W x 39" D Fully Extended 59"

P9E-893 duo\* Right-Arm Sitting Reclining Loveseat 41" H x 54" W x 39" D Fully Extended 59"

9CC-893 **duo\* Corner** 41" H x 53" W x 39" D

90M-893 **duo\* Armless Chair** 41" H x 25" W x 39" D

9SL-893 duo\* Left-Arm Sitting Chaise with Storage 41" H x 39" W x 64" D Fully Extended 64"