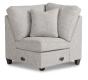

P9E-893
duo® Right-Arm Sitting
Reclining Loveseat

9CC-893 duo® Corner

90M-893 duo® Armless Chair

9SL-893 duo® Left-Arm Sitting Chaise with Storage

9SR-893 duo\* Right-Arm Sitting Chaise with Storage

P9D-893 duo\* Left-Arm Sitting Reclining Loveseat 41" H x 54" W x 39" D Fully Extended 59"

P9E-893 duo\* Right-Arm Sitting Reclining Loveseat 41" H x 54" W x 39" D Fully Extended 59"

9CC-893 **duo\* Corner** 41" H x 53" W x 39" D

90M-893 **duo\* Armless Chair** 41" H x 25" W x 39" D

9SL-893 duo\* Left-Arm Sitting Chaise with Storage 41" H x 39" W x 64" D Fully Extended 64"