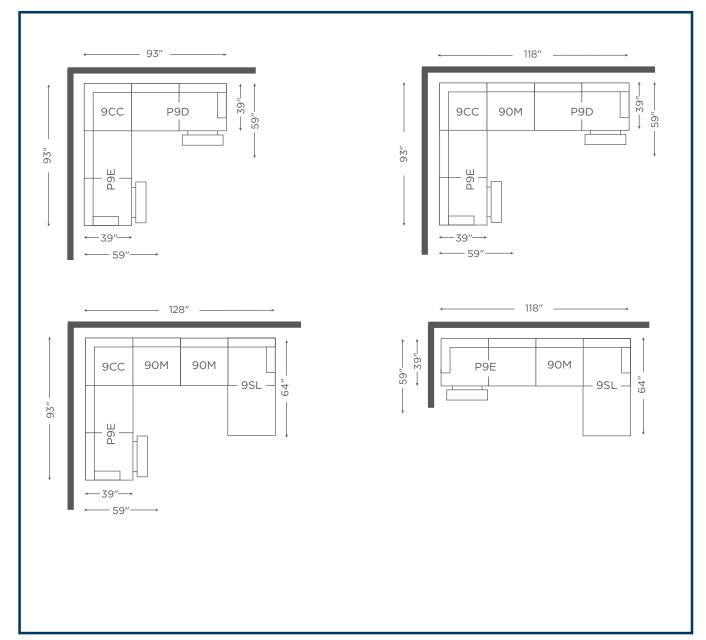

P9E-893
duo® Right-Arm Sitting
Reclining Loveseat

9CC-893 duo® Corner

90M-893 duo® Armless Chair

9SL-893 duo® Left-Arm Sitting Chaise with Storage

9SR-893 duo\* Right-Arm Sitting Chaise with Storage

P9D-893 duo\* Left-Arm Sitting Reclining Loveseat 41" H x 54" W x 39" D Fully Extended 59"

P9E-893 duo\* Right-Arm Sitting Reclining Loveseat 41" H x 54" W x 39" D Fully Extended 59"

9CC-893 **duo\* Corner** 41" H x 53" W x 39" D

90M-893 **duo\* Armless Chair** 41" H x 25" W x 39" D

9SL-893 duo\* Left-Arm Sitting Chaise with Storage 41" H x 39" W x 64" D Fully Extended 64"

9SR-893 duo\* Right-Arm Sitting Chaise with Storage 41" H x 39" W x 64" D Fully Extended 64"

Choose an arrangement shown below, or create the one that suits your home.

La-Z-Boy products are handcrafted and variations from standard dimensions and appearance can occur.