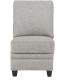

P9E-893 duo\* Right-Arm Sitting Reclining Loveseat 41" H x 54" W x 39" D Fully Extended 59"

9CC-893 **duo\* Corner** 41" H x 53" W x 39" D

90M-893 **duo\* Armless Chair** 41" H x 25" W x 39" D

9SL-893 duo\* Left-Arm Sitting Chaise with Storage 41" H x 39" W x 64" D Fully Extended 64"