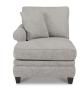

P9E-893 duo\* Right-Arm Sitting Reclining Loveseat 41" H x 54" W x 39" D Fully Extended 59"

9CC-893 **duo\* Corner** 41" H x 53" W x 39" D

90M-893 **duo\* Armless Chair** 41" H x 25" W x 39" D

9SL-893 duo\* Left-Arm Sitting Chaise with Storage 41" H x 39" W x 64" D Fully Extended 64"

9SR-893 duo\* Right-Arm Sitting Chaise with Storage 41" H x 39" W x 64" D Fully Extended 64"

Choose an arrangement shown below, or create the one that suits your home.

La-Z-Boy products are handcrafted and variations from standard dimensions and appearance can occur.