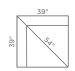

P9E-893
duo® Right-Arm Sitting
Reclining Loveseat

9CC-893 duo® Corner

90M-893 duo® Armless Chair

9SL-893 duo® Left-Arm Sitting Chaise with Storage

9SR-893 duo\* Right-Arm Sitting Chaise with Storage

P9D-893 duo\* Left-Arm Sitting Reclining Loveseat 41" H x 54" W x 39" D Fully Extended 59"

P9E-893 duo\* Right-Arm Sitting Reclining Loveseat 41" H x 54" W x 39" D Fully Extended 59"

9CC-893 **duo\* Corner** 41" H x 53" W x 39" D

90M-893 **duo\* Armless Chair** 41" H x 25" W x 39" D

9SL-893 duo\* Left-Arm Sitting Chaise with Storage 41" H x 39" W x 64" D Fully Extended 64"