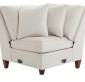

P9D-897 duo<sup>®</sup> Left-Arm Sitting Reclining Loveseat

P9E-897 duo<sup>®</sup> Right-Arm Sitting Reclining Loveseat

9CC-897 duo<sup>®</sup> Corner

90M-897 duo<sup>®</sup> Armless Chair

P9D-897 duo\* Left-Arm Sitting Reclining Loveseat 39" H x 76.5" W x 42" D Fully Extended 61.5"

P9E-897 duo\* Right-Arm Sitting Reclining Loveseat 39" H x 76.5" W x 42" D Fully Extended 61.5"

9CC-897 **duo<sup>®</sup> Corner** 39" H x 58" W x 42" D

90M-897 **duo<sup>®</sup> Armless Chair** 39" H x 36.5" W x 42" D