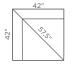

P9E-897 duo\* Right-Arm Sitting Reclining Loveseat 39" H x 76.5" W x 42" D Fully Extended 61.5"

9CC-897 **duo<sup>®</sup> Corner** 39" H x 58" W x 42" D

90M-897 **duo<sup>®</sup> Armless Chair** 39" H x 36.5" W x 42" D