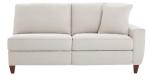

P9D-897 duo<sup>®</sup> Left-Arm Sitting Reclining Loveseat

P9E-897 duo<sup>®</sup> Right-Arm Sitting Reclining Loveseat

9CC-897 duo<sup>®</sup> Corner

90M-897 duo<sup>®</sup> Armless Chair

P9D-897 duo\* Left-Arm Sitting Reclining Loveseat 39" H x 76.5" W x 42" D Fully Extended 61.5"

P9E-897 duo\* Right-Arm Sitting Reclining Loveseat 39" H x 76.5" W x 42" D Fully Extended 61.5"

9CC-897 **duo<sup>®</sup> Corner** 39" H x 58" W x 42" D

90M-897 **duo<sup>®</sup> Armless Chair** 39" H x 36.5" W x 42" D