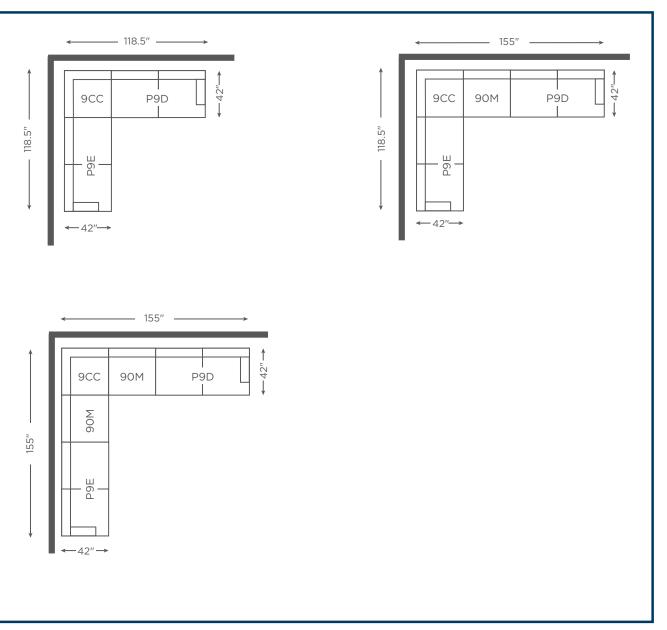

P9D-897 duo<sup>®</sup> Left-Arm Sitting Reclining Loveseat

P9E-897 duo<sup>®</sup> Right-Arm Sitting Reclining Loveseat

9CC-897 duo<sup>®</sup> Corner

90M-897 duo<sup>®</sup> Armless Chair

P9D-897 duo\* Left-Arm Sitting Reclining Loveseat 39" H x 76.5" W x 42" D Fully Extended 61.5"

P9E-897 duo\* Right-Arm Sitting Reclining Loveseat 39" H x 76.5" W x 42" D Fully Extended 61.5"

9CC-897 **duo<sup>®</sup> Corner** 39" H x 58" W x 42" D

90M-897 **duo<sup>®</sup> Armless Chair** 39" H x 36.5" W x 42" D

Choose an arrangement shown below, or create the one that suits your home. La-Z-Boy products are handcrafted and variations from standard dimensions and appearance can occur.

MP0090 1/1/24