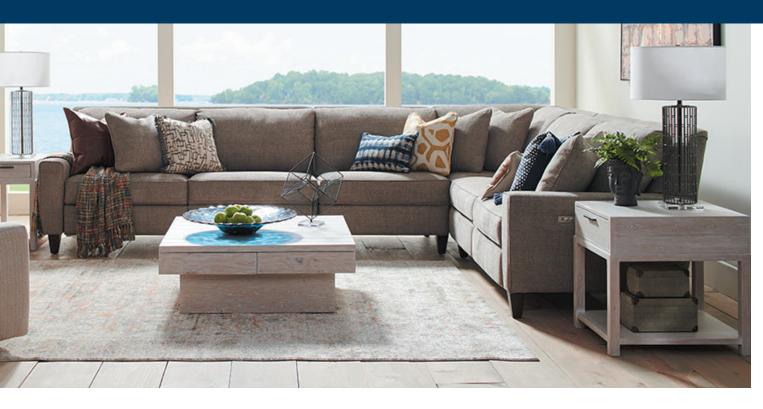

## 

## Edie

Understated style meets oversized comfort with the Edie sectional, part of our award-winning duo<sup>®</sup> collection. Its clean and casual design features padded outer arms, a padded back, tapered wood legs, welt trim and built-in USB ports for charging your mobile devices. Beyond the style, however, is the unexpected power to recline. Simply use the side-mounted twobutton control panels to recline and raise the legrests. Make it yours with your choice of fabrics and available upgrades.