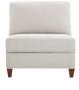

## Edie

Understated style meets oversized comfort with the Edie sectional, part of our award-winning duo<sup>®</sup> collection. Its clean and casual design features padded outer arms, a padded back, tapered wood legs, welt trim and built-in USB ports for charging your mobile devices. Beyond the style, however, is the unexpected power to recline. Simply use the side-mounted twobutton control panels to recline and raise the legrests. Make it yours with your choice of fabrics and available upgrades.