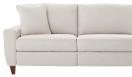

P9D-897 duo<sup>®</sup> Left-Arm Sitting Reclining Loveseat

P9E-897 duo<sup>®</sup> Right-Arm Sitting Reclining Loveseat

9CC-897 duo<sup>®</sup> Corner

90M-897 duo<sup>®</sup> Armless Chair

P9D-897 duo\* Left-Arm Sitting Reclining Loveseat 39" H x 76.5" W x 42" D Fully Extended 61.5"

P9E-897 duo\* Right-Arm Sitting Reclining Loveseat 39" H x 76.5" W x 42" D Fully Extended 61.5"

9CC-897 **duo<sup>®</sup> Corner** 39" H x 58" W x 42" D

90M-897 **duo<sup>®</sup> Armless Chair** 39" H x 36.5" W x 42" D