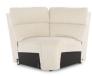

U4B/X4B-759 (Power) 44B-759 (Non-Power) **Right-Arm Sitting Recliner** 42" H x 40" W x 40" D

44C-759 **Corner** 42" H X 62" W X 37" D

SC4-759 Storage Console 35.5" H X 15" W X 36" D

M44-759 **Armless Chair** 42" H X 32" W X 40" D