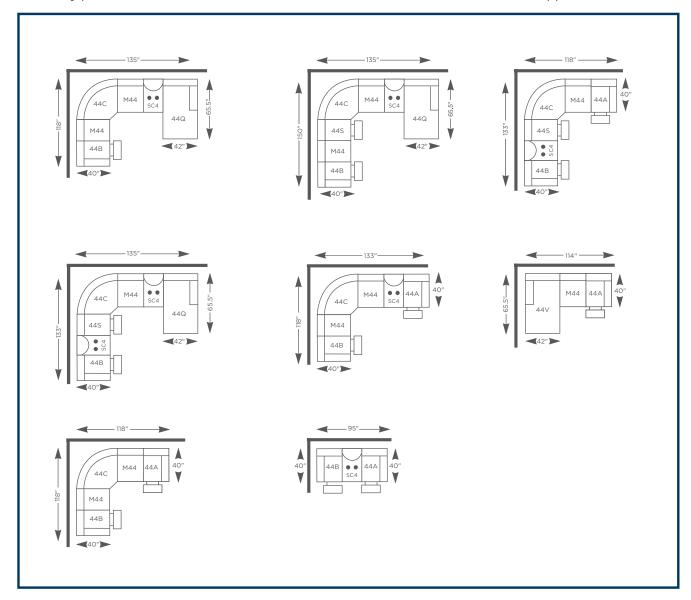

U4A/X4A-759 (Power) 44A-759 (Non-Power) **Left-Arm Sitting Recliner** 

U4B/X4B-759 (Power) 44B-759 (Non-Power) **Right-Arm Sitting Recliner** 

44C-759 Corner

M44-759 Armless Chair 44S-759 Armless Recliner

SC4-759 **Storage Console** 

U4Q/X4Q-759 (Power) 44Q-759 (Non-Power) Left-Arm Sitting Reclining Chaise

U4V/X4V-759 (Power) 44V-759 (Non-Power) Right-Arm Sitting Reclining Chaise

U4A/X4A-759 (Power) 44A-759 (Non-Power) **Left-Arm Sitting Recliner** 42" H x 40" W x 40" D

U4B/X4B-759 (Power) 44B-759 (Non-Power) **Right-Arm Sitting Recliner** 42" H x 40" W x 40" D

44C-759 **Corner** 42" H X 62" W X 37" D

SC4-759 Storage Console 35.5" H X 15" W X 36" D

M44-759 **Armless Chair** 42" H X 32" W X 40" D

44S-759 **Armless Recliner** 42" H x 32" W x 40" D

U4Q/X4Q-759 (Power) 44Q-759 (Non-Power) **Left-Arm Sitting Reclining Chaise** 42" H X 42" W X 65.5" D

U4V/X4V-759 (Power) 44V-759 (Non-Power) **Right-Arm Sitting Reclining Chaise** 42" H x 42" W x 65.5" D

Choose an arrangement shown below, or create the one that suits your home.

La-Z-Boy products are handcrafted and variations from standard dimensions and appearance can occur.