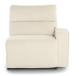

U4A/X4A-759 (Power) 44A-759 (Non-Power) **Left-Arm Sitting Recliner** 

U4B/X4B-759 (Power) 44B-759 (Non-Power) **Right-Arm Sitting Recliner** 

44C-759 Corner

M44-759 Armless Chair 44S-759 Armless Recliner

U4B/X4B-759 (Power) 44B-759 (Non-Power) **Right-Arm Sitting Recliner** 42" H x 40" W x 40" D

44C-759 **Corner** 42" H X 62" W X 37" D

SC4-759 Storage Console 35.5" H X 15" W X 36" D

M44-759 **Armless Chair** 42" H X 32" W X 40" D