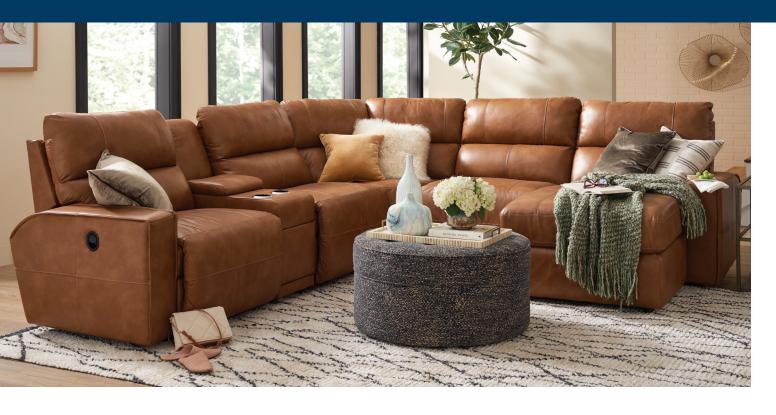

U4A/X4A-759 (Power) 44A-759 (Non-Power) **Left-Arm Sitting Recliner** 

U4B/X4B-759 (Power) 44B-759 (Non-Power) **Right-Arm Sitting Recliner** 

44C-759 Corner

M44-759 Armless Chair 44S-759 Armless Recliner

SC4-759 **Storage Console** 

U4Q/X4Q-759 (Power) 44Q-759 (Non-Power) Left-Arm Sitting Reclining Chaise

U4V/X4V-759 (Power) 44V-759 (Non-Power) Right-Arm Sitting Reclining Chaise

U4A/X4A-759 (Power) 44A-759 (Non-Power) **Left-Arm Sitting Recliner** 42" H x 40" W x 40" D

U4B/X4B-759 (Power) 44B-759 (Non-Power) **Right-Arm Sitting Recliner** 42" H x 40" W x 40" D

44C-759 **Corner** 42" H X 62" W X 37" D

SC4-759 Storage Console 35.5" H X 15" W X 36" D

M44-759 **Armless Chair** 42" H X 32" W X 40" D