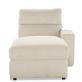

SC4-759 **Storage Console** 

U4Q/X4Q-759 (Power) 44Q-759 (Non-Power) Left-Arm Sitting Reclining Chaise

U4V/X4V-759 (Power) 44V-759 (Non-Power) Right-Arm Sitting Reclining Chaise

U4A/X4A-759 (Power) 44A-759 (Non-Power) **Left-Arm Sitting Recliner** 42" H x 40" W x 40" D

44S-759 **Armless Recliner** 42" H x 32" W x 40" D

U4Q/X4Q-759 (Power) 44Q-759 (Non-Power) **Left-Arm Sitting Reclining Chaise** 42" H X 42" W X 65.5" D

U4V/X4V-759 (Power) 44V-759 (Non-Power) **Right-Arm Sitting Reclining Chaise** 42" H x 42" W x 65.5" D