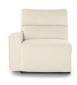

U4A/X4A-759 (Power) 44A-759 (Non-Power) **Left-Arm Sitting Recliner** 

U4B/X4B-759 (Power) 44B-759 (Non-Power) **Right-Arm Sitting Recliner** 

44C-759 Corner

M44-759 Armless Chair 44S-759 Armless Recliner

U4B/X4B-759 (Power) 44B-759 (Non-Power) **Right-Arm Sitting Recliner** 42" H x 40" W x 40" D

44C-759 **Corner** 42" H X 62" W X 37" D

SC4-759 Storage Console 35.5" H X 15" W X 36" D

M44-759 **Armless Chair** 42" H X 32" W X 40" D