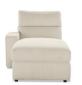

SC4-759 **Storage Console** 

U4Q/X4Q-759 (Power) 44Q-759 (Non-Power) Left-Arm Sitting Reclining Chaise

U4V/X4V-759 (Power) 44V-759 (Non-Power) Right-Arm Sitting Reclining Chaise

U4A/X4A-759 (Power) 44A-759 (Non-Power) **Left-Arm Sitting Recliner** 42" H x 40" W x 40" D

44S-759 **Armless Recliner** 42" H x 32" W x 40" D

U4Q/X4Q-759 (Power) 44Q-759 (Non-Power) **Left-Arm Sitting Reclining Chaise** 42" H X 42" W X 65.5" D

U4V/X4V-759 (Power) 44V-759 (Non-Power) **Right-Arm Sitting Reclining Chaise** 42" H x 42" W x 65.5" D