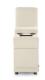

SC4-759 **Storage Console** 

U4Q/X4Q-759 (Power) 44Q-759 (Non-Power) Left-Arm Sitting Reclining Chaise

U4V/X4V-759 (Power) 44V-759 (Non-Power) Right-Arm Sitting Reclining Chaise

U4A/X4A-759 (Power) 44A-759 (Non-Power) **Left-Arm Sitting Recliner** 42" H x 40" W x 40" D

U4B/X4B-759 (Power) 44B-759 (Non-Power) **Right-Arm Sitting Recliner** 42" H x 40" W x 40" D

44C-759 **Corner** 42" H X 62" W X 37" D

SC4-759 Storage Console 35.5" H X 15" W X 36" D

M44-759 **Armless Chair** 42" H X 32" W X 40" D