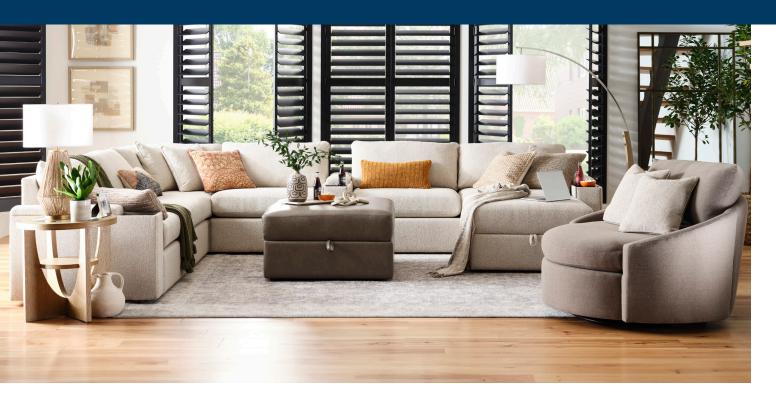

## **Tahoe**

Simple lines and a modern design set a sophisticated foundation for the inviting comfort of Tahoe. Expansive box-border seat cushions create a chic space for sprawling out. Broad, loose back cushions are airy, plush, and welcoming. Bold track arms include hidden storage and charging. Pieces can be mixed and matched to fit your lifestyle with your choice of fabric or leather.

6AL-632 Left-Arm Sitting Storage Arm

6AR-632 Right-Arm Sitting Storage Arm

6SC-632 **Storage Console** 

6CC-632 Corner

60M-632 Armless Chair

6MM-632
Armless Loveseat

240-632 Storage Ottoman

Choose an arrangement shown below, or create the one that suits your home.