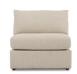

## **Tahoe**

Simple lines and a modern design set a sophisticated foundation for the inviting comfort of Tahoe. Expansive box-border seat cushions create a chic space for sprawling out. Broad, loose back cushions are airy, plush, and welcoming. Bold track arms include hidden storage and charging. Pieces can be mixed and matched to fit your lifestyle with your choice of fabric or leather.

6AL-632 Left-Arm Sitting Storage Arm

6AR-632 Right-Arm Sitting Storage Arm

6SC-632 **Storage Console** 

6CC-632 Corner

60M-632 Armless Chair

6MM-632
Armless Loveseat

240-632 Storage Ottoman

Choose an arrangement shown below, or create the one that suits your home.