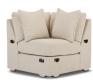

## **Tahoe**

Simple lines and a modern design set a sophisticated foundation for the inviting comfort of Tahoe. Expansive box-border seat cushions create a chic space for sprawling out. Broad, loose back cushions are airy, plush, and welcoming. Bold track arms include hidden storage and charging. Pieces can be mixed and matched to fit your lifestyle with your choice of fabric or leather.

6AL-632 Left-Arm Sitting Storage Arm

6AR-632 Right-Arm Sitting Storage Arm

6SC-632 **Storage Console** 

6CC-632 Corner

60M-632 Armless Chair

6MM-632
Armless Loveseat

240-632 Storage Ottoman

Choose an arrangement shown below, or create the one that suits your home.