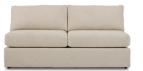

## **Tahoe**

Simple lines and a modern design set a sophisticated foundation for the inviting comfort of Tahoe. Expansive box-border seat cushions create a chic space for sprawling out. Broad, loose back cushions are airy, plush, and welcoming. Bold track arms include hidden storage and charging. Pieces can be mixed and matched to fit your lifestyle with your choice of fabric or leather.

6AL-632 Left-Arm Sitting Storage Arm

6AR-632 Right-Arm Sitting Storage Arm

6SC-632 **Storage Console** 

6CC-632 Corner

60M-632 Armless Chair

6MM-632
Armless Loveseat

240-632 Storage Ottoman

Choose an arrangement shown below, or create the one that suits your home.