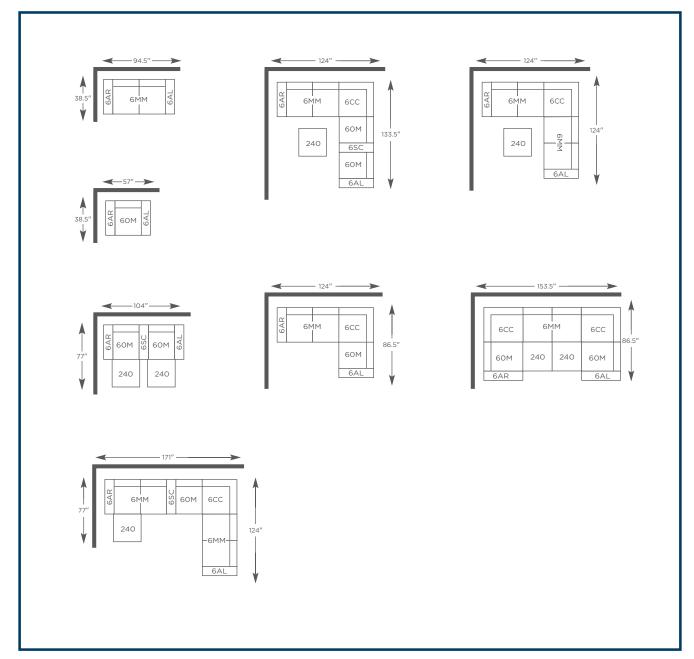

6AL-632 Left-Arm Sitting Storage Arm

6AR-632 Right-Arm Sitting Storage Arm

6SC-632 **Storage Console** 

6CC-632 Corner

60M-632 Armless Chair

6MM-632
Armless Loveseat

240-632 Storage Ottoman

Choose an arrangement shown below, or create the one that suits your home.