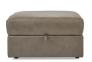

## **Tahoe**

Simple lines and a modern design set a sophisticated foundation for the inviting comfort of Tahoe. Expansive box-border seat cushions create a chic space for sprawling out. Broad, loose back cushions are airy, plush, and welcoming. Bold track arms include hidden storage and charging. Pieces can be mixed and matched to fit your lifestyle with your choice of fabric or leather.

6AL-632 Left-Arm Sitting Storage Arm

6AR-632 Right-Arm Sitting Storage Arm

6SC-632 **Storage Console** 

6CC-632 Corner

60M-632 Armless Chair

6MM-632
Armless Loveseat

240-632 Storage Ottoman

Choose an arrangement shown below, or create the one that suits your home.