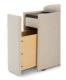

6AL-632 Left-Arm Sitting Storage Arm

6AR-632 Right-Arm Sitting Storage Arm

6SC-632 **Storage Console** 

6CC-632 Corner

60M-632 Armless Chair

6MM-632
Armless Loveseat

240-632 Storage Ottoman

Choose an arrangement shown below, or create the one that suits your home.