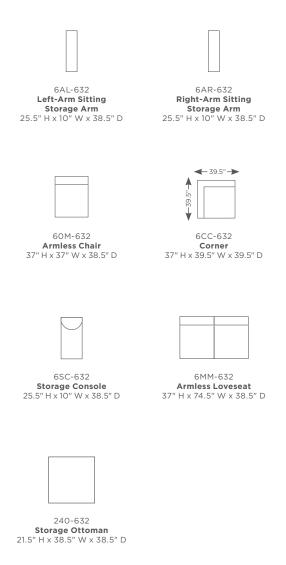

6AL-632 Left-Arm Sitting Storage Arm

6AR-632 Right-Arm Sitting Storage Arm

6SC-632 **Storage Console** 

6CC-632 Corner

60M-632 Armless Chair

6MM-632
Armless Loveseat

240-632 Storage Ottoman

Choose an arrangement shown below, or create the one that suits your home.